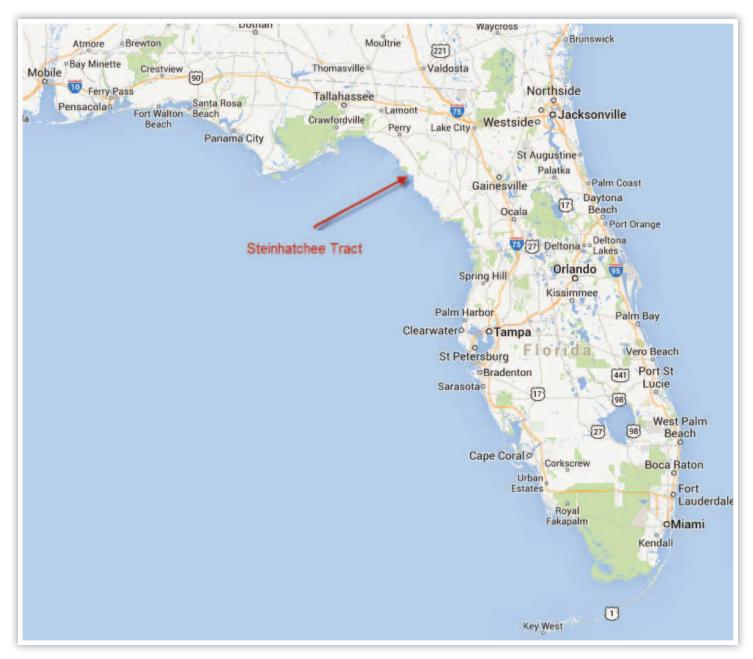

### **Reduced!**

At a Glance

Acreage: 280 Acres

Asking Price: \$558,040 \$418,600

Location:

Steinhatchee, Florida (Taylor County)

#### Special Attributes:

- Old Florida feel salt marsh, palms, hardwoods, natural pine
- Bivens Creek access to the Gulf
- Surrounded by State lands
- Great recreational opportunities





Arnie Rogers, Licensed Real Estate Broker
Verdura Realty, LLC • 254 East 6th Avenue • Tallahassee, FL 32303
Cell: 850.491.3288 • Email: arogers@verduraproperties.com
www.VerduraProperties.com



### **Aerial Map**







### **Aerial Map**



Arnie Rogers, Licensed Real Estate Broker Verdura Realty, LLC • 254 East 6th Avenue • Tallahassee, FL 32303 Cell: 850.491.3288 • Email: arogers@verduraproperties.com www.VerduraProperties.com



#### **Location Map - Regional**







### **Location Map - Local**





#### **Photos**