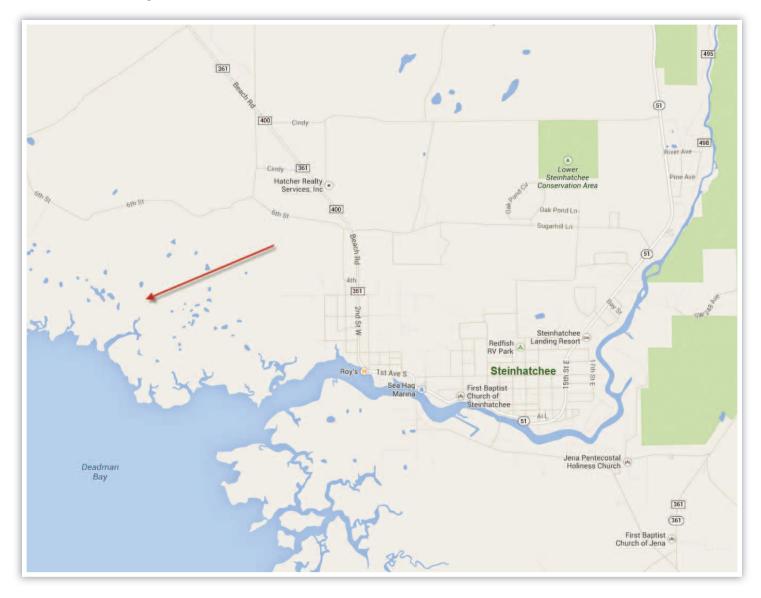

eage: 280 Acres

Asking Price: \$558,040 \$418,600

Location:

Steinhatchee, Florida (Taylor County)

#### Special Attributes:

- Old Florida feel salt marsh, palms, hardwoods, natural pine
- Bivens Creek access to the Gulf
- Surrounded by State lands
- Great recreational opportunities





Arnie Rogers, Licensed Real Estate Broker
Verdura Realty, LLC • 254 East 6th Avenue • Tallahassee, FL 32303
Cell: 850.491.3288 • Email: arogers@verduraproperties.com
www.VerduraProperties.com



### **Aerial Map**







### **Aerial Map**



Arnie Rogers, Licensed Real Estate Broker Verdura Realty, LLC • 254 East 6th Avenue • Tallahassee, FL 32303 Cell: 850.491.3288 • Email: arogers@verduraproperties.com www.VerduraProperties.com



#### **Location Map - Regional**







### **Location Map - Local**





#### **Photos**