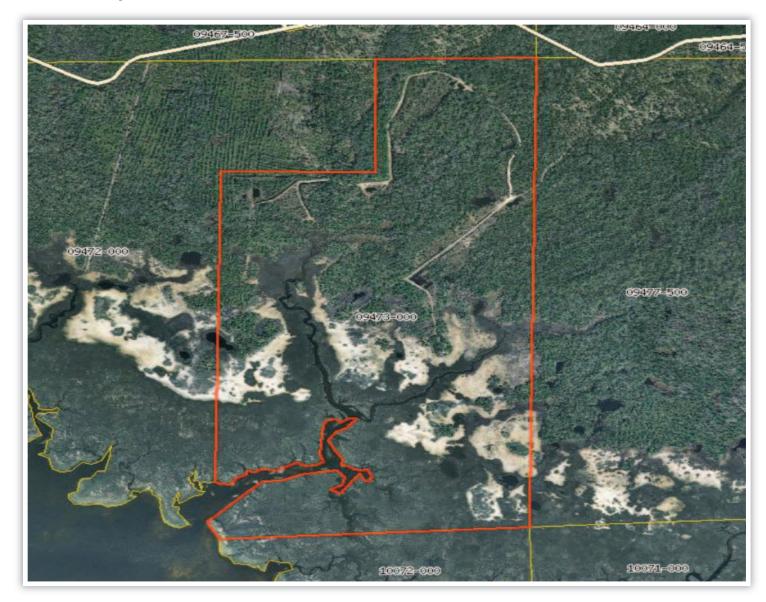

### **Aerial Map**

### **Aerial Map**

Arnie Rogers, Licensed Real Estate Broker Verdura Realty, LLC • 254 East 6th Avenue • Tallahassee, FL 32303 Cell: 850.491.3288 • Email: arogers@verduraproperties.com www.VerduraProperties.com

The former owner purchased the property on a speculative basis in anticipation of the State acquiring it from him as they border on all sides. The timing was unfortunate as the downturn in the economy dried up conservation acquisitions. Still, such a scenario remains very plausible when state coffers become more flush. Survey results based on a best estimate of uplands/wetlands indicate a ratio of 50%.