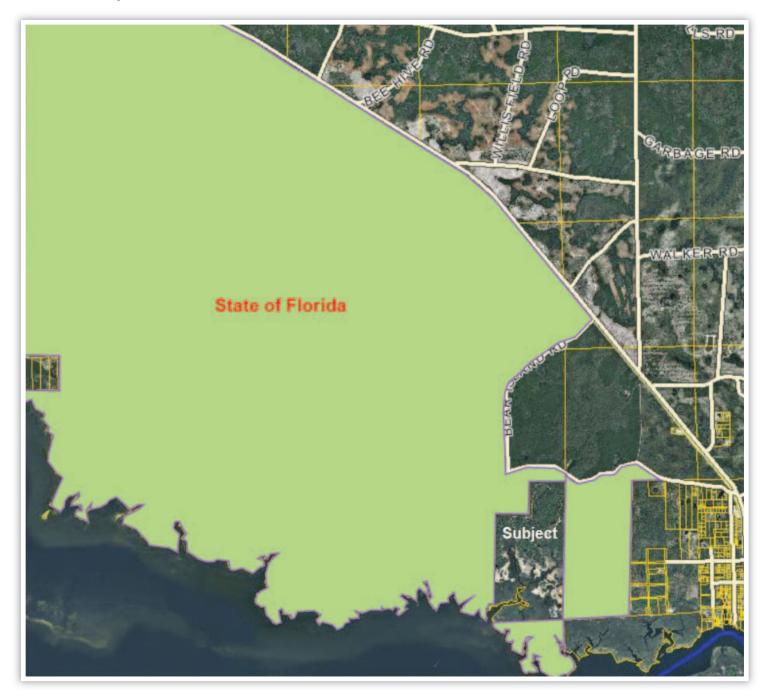

he downturn in the economy dried up conservation acquisitions. Still, such a scenario remains very plausible when state coffers become more flush. Survey results based on a best estimate of uplands/wetlands indicate a ratio of 50%.

### **Reduced!**

At a Glance

Acreage: 280 Acres

Asking Price: \$558,040 \$418,600

Location:

Steinhatchee, Florida (Taylor County)

#### Special Attributes:

- Old Florida feel salt marsh, palms, hardwoods, natural pine
- Bivens Creek access to the Gulf
- Surrounded by State lands
- Great recreational opportunities





Arnie Rogers, Licensed Real Estate Broker
Verdura Realty, LLC • 254 East 6th Avenue • Tallahassee, FL 32303
Cell: 850.491.3288 • Email: arogers@verduraproperties.com
www.VerduraProperties.com



### **Aerial Map**







### **Aerial Map**



Arnie Rogers, Licensed Real Estate Broker Verdura Realty, LLC • 254 East 6th Avenue • Tallahassee, FL 32303 Cell: 850.491.3288 • Email: arogers@verduraproperties.com www.VerduraProperties.com



#### **Location Map - Regional**







### **Location Map - Local**





#### **Photos**